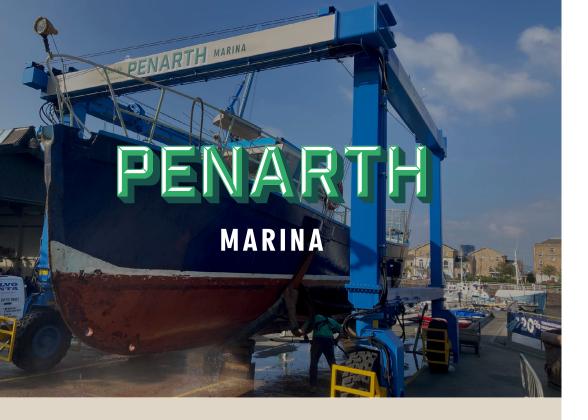

At Penarth Marina we have a fully equipped boatyard for lifting boats and storing ashore up to 20 tonnes. Our boatyard team is fully trained to provide a professional and safe service when handling your boat.